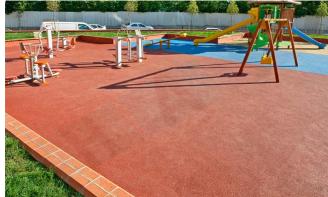

#### **Artificial Grass**

We are acquainted with most types of artificial turf specialized for soccer fields.

Our system permits playing on the artificial turf with the same advantages of natural grass. This systems has been perfectly manufactured in order to match the interaction between the player, ball surface.