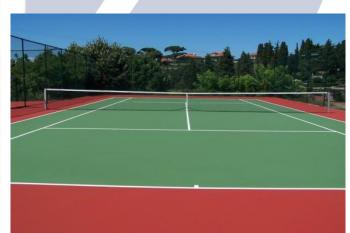

#### **Artificial Grass**

We are acquainted with most types of artificial turf specialized for soccer fields.

Our system permits playing on the artificial turf with the same advantages of natural grass. This systems has been perfectly manufactured in order to match the interaction between the player, ball surface.

## Parquet Sport

Parquet sport Flooring
Available in different wood types.
Can be installed in different designs
According the place, need and
preference.