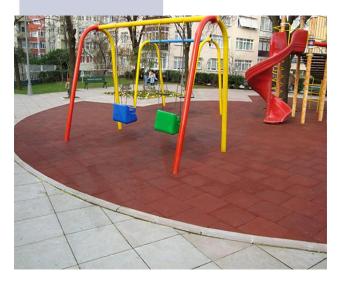

## Rubber Flooring Tiles

#### **Rubber Flooring tiles From Turkey**

Available in different types. Can be installed in different designs According the place, need and preference.