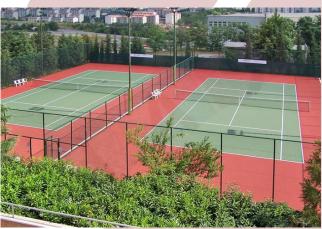

#### **Artificial Grass**

We are acquainted with most types of artificial turf specialized for soccer fields.

Our system permits playing on the artificial turf with the same advantages of natural grass. This systems has been perfectly manufactured in order to match the interaction between the player, ball surface.