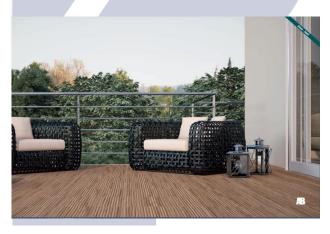

#### SOLID WOOD FLOORING

Solid wood originated from different places of the continents depending on its Habitat. It is available in several thicknesses and dimensions depending on the customer's request. It can be used in Houses, Hotels, Shops, Sports areas, Decks and Docks, etc.

Brazilian wood: Brazilian Walnut, Jatoba, Tuauri, Okan etc...

Russian wood : Oak, Birch, Beech etc...

African wood : Iroko, Apa, Sapelli, Afromosia etc.

Far East wood: Burma Teak, Kempas, Merbeau, Bamboo etc...