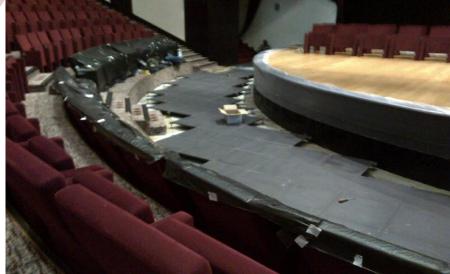

## Raized Floor

**Raized Flooring** Available in different types. Can be installed in different designs According the place, need and preference.