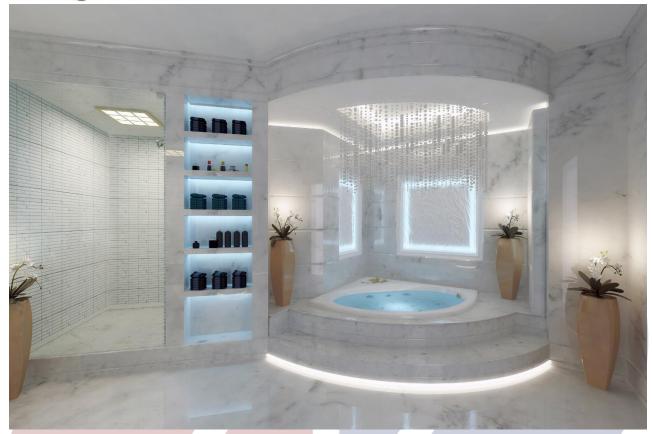

### Cidra Hospital

Hard Sycamore Solid wood Flooring Available in different wood types. Can be installed in different designs According to place, need and preference.

Solid wood parquet flooring 22mm thickness

### Cidra Hospital

Mosaic tiles custom made by Dune from Spain for all bathroom

**Sycamore Solid wood** Flooring installed in the auditorium Area with

PF Qatar.

**Tornado Tower** 

**Furniture From Italy** for QDVC offices office furniture, partitions and floorings.