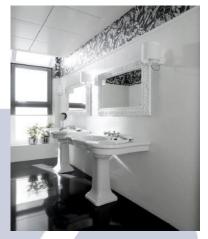

### Cidra Hospital

Hard Sycamore Solid wood Flooring Available in different wood types. Can be installed in different designs According to place, need and preference.

Solid wood parquet flooring 22mm thickness

### Cidra Hospital

Mosaic tiles custom made by Dune from Spain for all bathroom

**Sycamore Solid wood** Flooring installed in the auditorium Area with

PF Qatar.

**Tornado Tower** 

**Furniture From Italy** for QDVC offices office furniture, partitions and floorings.