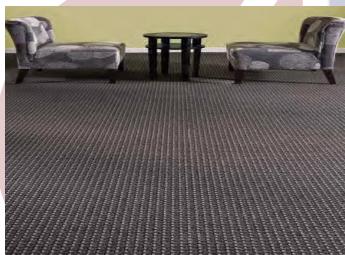

or cover an entire wall. Place the panels seamlessly together or at intervals and create countless pattern possibilities, also in combination with the wall colour itself.

Le Millionaire 'Wall est le nouveau style moderne et tendance pour décorer vos murs. L'aspect chaleureux du bois donne une ambiance et un sentiment luxueux. Utilisez quelques panneaux muraux en tant qu'éléments décoratifs sur votre mur ou recouvrez un mur entier. Placez les panneaux ensemble ou en intervalle et créez d'innombrables combinaisons, il est aussi possible de les utiliser sur un mur coloré.



### Decorative

### Wood cladding









### Decorative

### **Wood Covering**







### Decorative

### **Wood Covering**











































































































### Wall to Wall Carpet

Carpet Flooring from Poland

















# Wall to Wall Carpet

















# Wall to Wall Carpet

















# Wall to Wall Carpet















### Stone

#### **Private Villa**

**Artificial Stone From Turkey** Available in different types.

Can be installed in different designs According to place, need and preference.























#### Decorative

## Ceramic& Mosaic

#### Ceramic&Mosaic From Spain

Available in different types.
Can be installed in different designs
According to place, need and
preference.



















### Decorative

### Ceramic&Mosaic

#### **Ceramic&Mosaic From Spain**

Available in different types.
Can be installed in different designs
According to place, need and
preference.





















#