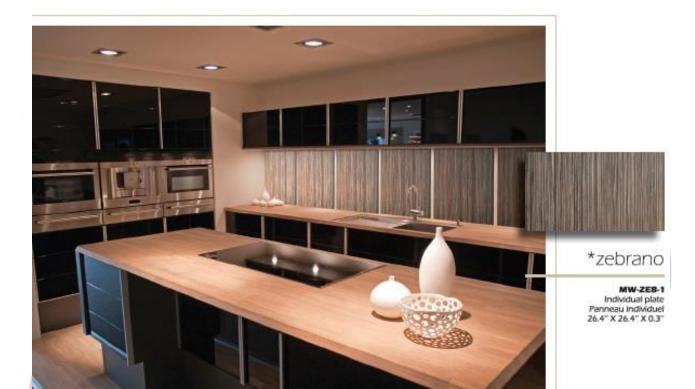

### Wood cladding

The Millionaire "Wall panels are the trendy new way to decorate your walls. The warm look of wood provides each room with atmosphere and a feeling of luxury. Use a couple of wall panels as a decorative element on your wall or cover an entire wall. Place the panels seamlessly together or at intervals and create countless pattern possibilities, also in combination with the wall colour itself.

Le Millionaire 'Wall est le nouveau style moderne et tendance pour décorer vos murs. L'aspect chaleureux du bois donne une ambiance et un sentiment luxueux. Utilisez quelques panneaux muraux en tant qu'éléments décoratifs sur votre mur ou recouvrez un mur entier. Placez les panneaux ensemble ou en intervalle et créez d'innombrables combinaisons, il est aussi possible de les utiliser sur un mur coloré.