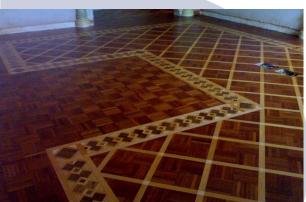

### **Private Villa**

**Hard wood** Flooring 18mm thickness Available in different wood types. Can be installed in different designs According the place, need and preference.

Solid wood parquet flooring 18mm thickness

### **Private Villa**

Hard wood Flooring Available in different wood types. Can be installed in different designs According to place, need and preference.

**Solid wood parquet flooring 18mm thickness** 

### **Private Villa**

Hard wood Flooring Available in different wood types. Can be installed in different designs According to place, need and preference.

Solid wood parquet flooring 18mm thickness