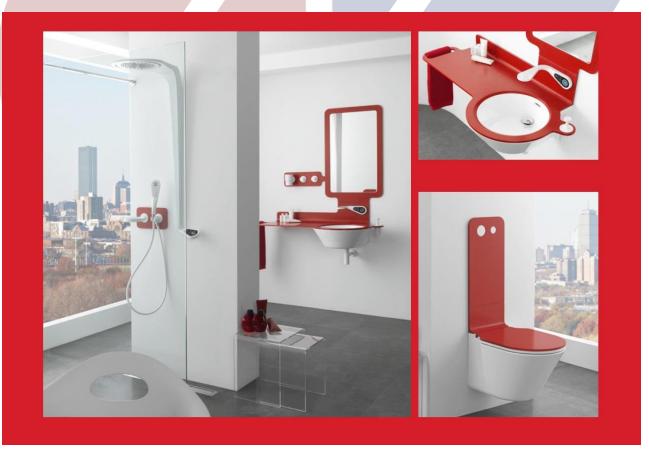

# Decorative Ceramic& Mosaic

Ceramic&Mosaic From Spain Available in different types.

Can be installed in different designs According to place, need and preference.

**Sanitary & Mixers** From Spain Available in different types.

Can be installed in different designs According

to place, need and preference.

**Sanitary & Mixers** From Spain Available in different types.

Can be installed in different designs According to place, need and preference.

**Sanitary & Mixers** From Spain Available in different types.

Can be installed in different designs According to place, need and preference.

**Sanitary & Mixers** From Spain Available in different types.

Can be installed in different designs According to place, need and preference.

**Sanitary & Mixers** Available in different types.

Can be installed in different designs According to place, need and preference.