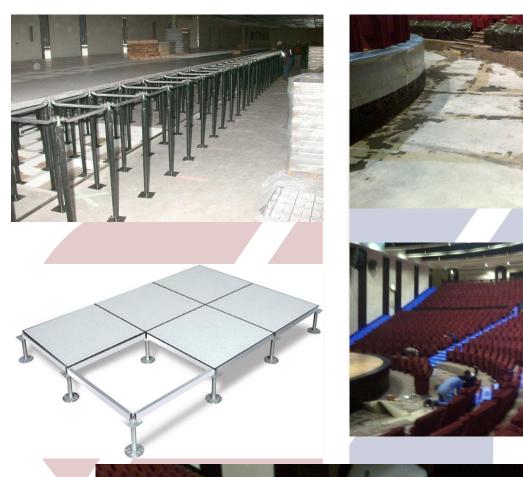

#### Decorative

#### Acoustic Wall Panel

#### **Private Villa**

#### **SUPREMO SERIES**

- Acoustical wall and ceiling panels.
- Core material is composed of European fire retardant medium density fiberboard(MDF).
- Different sizes of slots, grooves, perforated hotels, and custom patterns.
- Selections from a variety of colors with 4 major types of surface finishes (Natural wood, Melamine veneer, Paint and Lacquer).
- Sound Tex acoustic felt attached on the back of the panels.
- Non-perforated and reflective pattern panels also available.
- · Standard thickness is 16mm and 18mm.
- Class 'A' on fire rating.

















## Raized Floor

**Raized Flooring** Available in different types. Can be installed in different designs According the place, need and preference.











#### Decorative

# Wall Paper Covering

#### **SPECIFICATIONS**

- Roll size: m 0,70 x m 10,05
- Composition: Paper backed vinyl wall covering plain and with special selected "Flock"
- Lightfast: high degree of light fastness (over 7 out of 8 to BS 1006)
- Flammability: highly flame resistant "B s2 d0" (In accordance with EN 13501)
- Wash ability: Sponge wall covering with a solution of warm water and mild soap
- Good resistance to various household mild detergent
- · Very good dimensional stability.
- Quality: IGI/CE approved















The quality of Interiors and Exteriors design comes with different aspects. Our designers giving the full heart to each designs. The transformation of each projects will satisfy the needs of the clients which is our main goal.