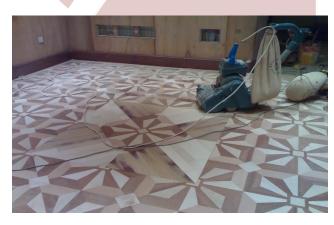

### Sanding

- Efficient, ergonomic and dust-free sanding machines
- Revolutionized sanding with dust containment systems and anti-static abrasives
- Bona FlexiSand is a multifunctional machine that can sand, buff, oil and polish