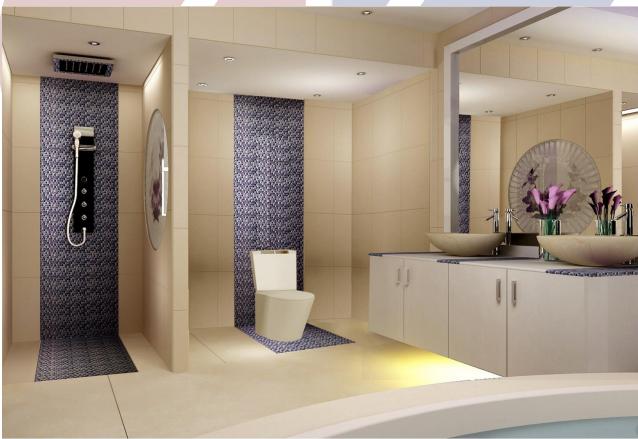

### Cidra Hospital

Mosaic tiles custom made by Dune from Spain for all bathroom

**Sycamore Solid wood** Flooring installed in the auditorium Area with

PF Qatar.

**Tornado Tower** 

**Furniture From Italy** for QDVC offices office furniture, partitions and floorings.