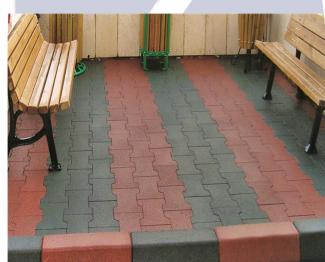

## Rubber Flooring Tiles

#### **Rubber Flooring tiles From Turkey**

Available in different types. Can be installed in different designs According the place, need and preference.