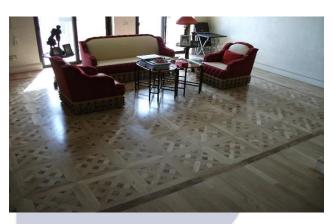

### **Private Villa**

**Hard wood** Flooring 18mm thickness Available in different wood types. Can be installed in different designs According the place, need and preference.

Solid wood parquet flooring 18mm thickness

### **Private Villa**

Hard wood Flooring Available in different wood types. Can be installed in different designs According to place, need and preference.

**Solid wood parquet flooring 18mm thickness** 

### **Private Villa**

Hard wood Flooring Available in different wood types. Can be installed in different designs According to place, need and preference.

Solid wood parquet flooring 18mm thickness