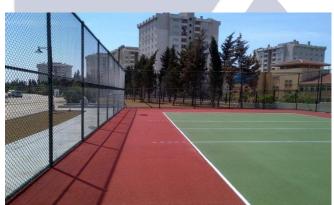

#### **Artificial Grass**

We are acquainted with most types of artificial turf specialized for soccer fields.

Our system permits playing on the artificial turf with the same advantages of natural grass. This systems has been perfectly manufactured in order to match the interaction between the player, ball surface.