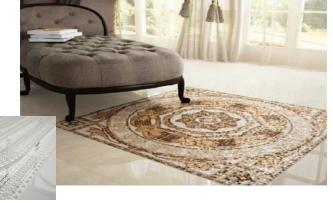

### Cidra Hospital

Hard Sycamore Solid wood Flooring Available in different wood types. Can be installed in different designs According to place, need and preference.

Solid wood parquet flooring 22mm thickness

### Cidra Hospital

Mosaic tiles custom made by Dune from Spain for all bathroom

**Sycamore Solid wood** Flooring installed in the auditorium Area with

PF Qatar.

**Tornado Tower** 

**Furniture From Italy** for QDVC offices office furniture, partitions and floorings.