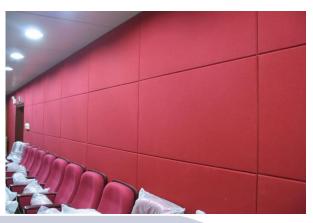

#### Acoustic Wall Panel

#### **Private Villa**

#### **SUPREMO SERIES**

- Acoustical wall and ceiling panels.
- Core material is composed of European fire retardant medium density fiberboard(MDF).
- Different sizes of slots, grooves, perforated hotels, and custom patterns.
- Selections from a variety of colors with 4 major types of surface finishes (Natural wood, Melamine veneer, Paint and Lacquer).
- Sound Tex acoustic felt attached on the back of the panels.
- Non-perforated and reflective pattern panels also available.
- · Standard thickness is 16mm and 18mm.
- Class 'A' on fire rating.