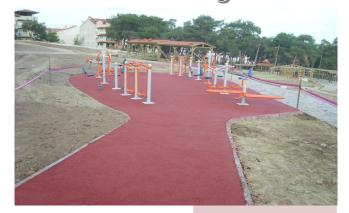

#### **Artificial Grass**

We are acquainted with most types of artificial turf specialized for soccer fields.

Our system permits playing on the artificial turf with the same advantages of natural grass. This systems has been perfectly manufactured in order to match the interaction between the player, ball surface.

## Parquet Sport

Parquet sport Flooring
Available in different wood types.
Can be installed in different designs
According the place, need and
preference.