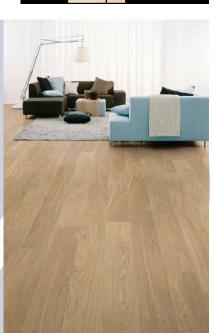

### **Engineered wood Flooring Semi Solid**

14mm thickness Available in different wood types.

Can be installed in different designs According the place, need and preference.