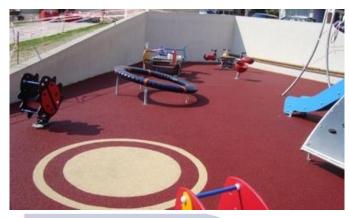

#### **Artificial Grass**

We are acquainted with most types of artificial turf specialized for soccer fields.

Our system permits playing on the artificial turf with the same advantages of natural grass. This systems has been perfectly manufactured in order to match the interaction between the player, ball surface.