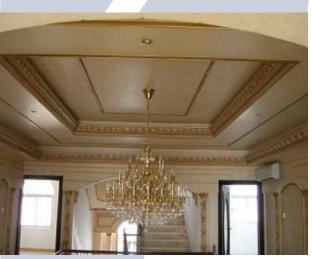

### Cidra Hospital

Hard Sycamore Solid wood Flooring Available in different wood types. Can be installed in different designs According to place, need and preference.

Solid wood parquet flooring 22mm thickness

### Cidra Hospital

Mosaic tiles custom made by Dune from Spain for all bathroom

**Sycamore Solid wood** Flooring installed in the auditorium Area with

PF Qatar.

**Tornado Tower** 

**Furniture From Italy** for QDVC offices office furniture, partitions and floorings.

**Convention Centre** 

Hard Wood Oak Solid wood Flooring for all stages. Contract with Baytur contracting