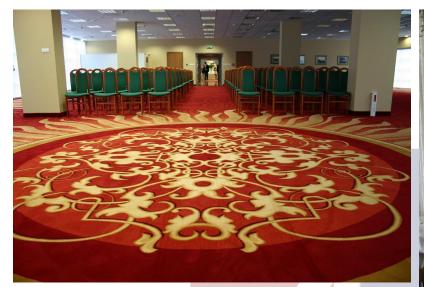

re 'Wall est le nouveau style moderne et tendance pour décorer vos murs. L'aspect chaleureux du bois donne une ambiance et un sentiment luxueux. Utilisez quelques panneaux muraux en tant qu'éléments décoratifs sur votre mur ou recouvrez un mur entier. Placez les panneaux ensemble ou en intervalle et créez d'innombrables combinaisons, il est aussi possible de les utiliser sur un mur coloré.



### Decorative

### Wood cladding









### Decorative

### **Wood Covering**







### Decorative

### **Wood Covering**











































































































### Wall to Wall Carpet

Carpet Flooring from Poland

















# Wall to Wall Carpet

















# Wall to Wall Carpet

















# Wall to Wall Carpet















### Stone

#### **Private Villa**

**Artificial Stone From Turkey** Available in different types.

Can be installed in different designs According to place, need and preference.























#### Decorative

## Ceramic& Mosaic

#### Ceramic&Mosaic From Spain

Available in different types.
Can be installed in different designs
According to place, need and
preference.



















### Decorative

### Ceramic&Mosaic

#### **Ceramic&Mosaic From Spain**

Available in different types.
Can be installed in different designs
According to place, need and
preference.





















# Decorative Ceramic& Mosaic

Ceramic&Mosaic From Spain Available in different types.

Can be installed in different designs According to place, need and preference.