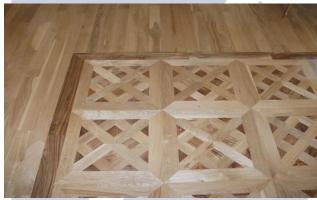

### **Engineered wood Flooring Semi Solid**

14mm thickness Available in different wood types.

Can be installed in different designs According the place, need and preference.