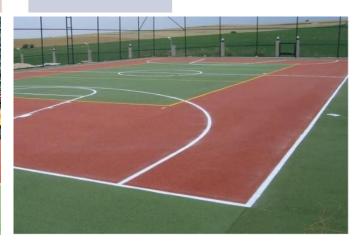

#### **Artificial Grass**

We are acquainted with most types of artificial turf specialized for soccer fields.

Our system permits playing on the artificial turf with the same advantages of natural grass. This systems has been perfectly manufactured in order to match the interaction between the player, ball surface.

## Vinyl Sport

Vinyl sport Flooring Available in different types. Can be installed in different designs According the place, need and preference.