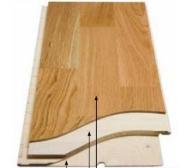

### Made in Finland

BRINELL

JARRAH WENGE MERBAU

MAPLE

IROKO

BEECH WALNUT

CHERRY

SOFT

→ Middle layer, tight-fibered spruce

BOARD STRUCTURE