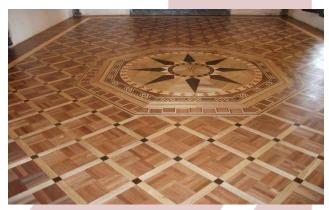

### **Private Villa**

**Hard wood** Flooring 18mm thickness Available in different wood types. Can be installed in different designs According the place, need and preference.

Solid wood parquet flooring 18mm thickness

### **Private Villa**

Hard wood Flooring Available in different wood types. Can be installed in different designs According to place, need and preference.

**Solid wood parquet flooring 18mm thickness** 

### **Private Villa**

Hard wood Flooring Available in different wood types. Can be installed in different designs According to place, need and preference.

Solid wood parquet flooring 18mm thickness