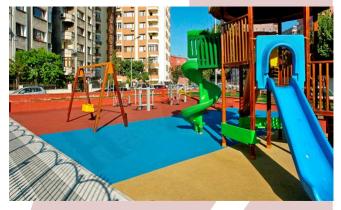

#### **Artificial Grass**

We are acquainted with most types of artificial turf specialized for soccer fields.

Our system permits playing on the artificial turf with the same advantages of natural grass. This systems has been perfectly manufactured in order to match the interaction between the player, ball surface.