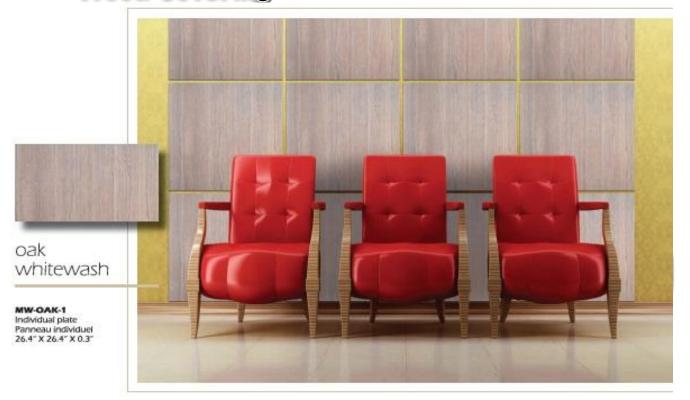

### Wood cladding

The Millionaire "Wall panels are the trendy new way to decorate your walls. The warm look of wood provides each room with atmosphere and a feeling of luxury. Use a couple of wall panels as a decorative element on your wall or cover an entire wall. Place the panels seamlessly together or at intervals and create countless pattern possibilities, also in combination with the wall colour itself.

Le Millionaire 'Wall est le nouveau style moderne et tendance pour décorer vos murs. L'aspect chaleureux du bois donne une ambiance et un sentiment luxueux. Utilisez quelques panneaux muraux en tant qu'éléments décoratifs sur votre mur ou recouvrez un mur entier. Placez les panneaux ensemble ou en intervalle et créez d'innombrables combinaisons, il est aussi possible de les utiliser sur un mur coloré.