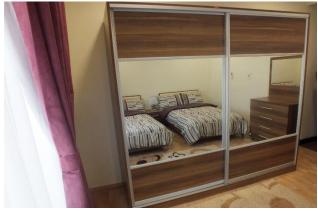

#### SOLID WOOD FLOORING

Solid wood originated from different places of the continents depending on its Habitat. It is available in several thicknesses and dimensions depending on the customer's request. It can be used in Houses, Hotels, Shops, Sports areas, Decks and Docks, etc.

Brazilian wood: Brazilian Walnut, Jatoba, Tuauri, Okan etc...

Russian wood : Oak, Birch, Beech etc...

African wood : Iroko, Apa, Sapelli, Afromosia etc.

Far East wood: Burma Teak, Kempas, Merbeau, Bamboo etc...