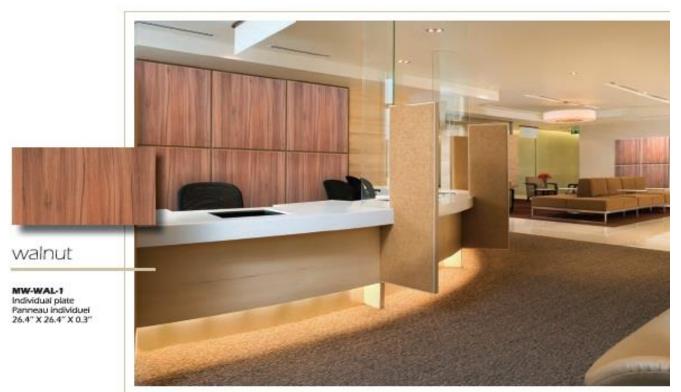

### Wood cladding

The Millionaire "Wall panels are the trendy new way to decorate your walls. The warm look of wood provides each room with atmosphere and a feeling of luxury. Use a couple of wall panels as a decorative element on your wall or cover an entire wall. Place the panels seamlessly together or at intervals and create countless pattern possibilities, also in combination with the wall colour itself.

Le Millionaire 'Wall est le nouveau style moderne et tendance pour décorer vos murs. L'aspect chaleureux du bois donne une ambiance et un sentiment luxueux. Utilisez quelques panneaux muraux en tant qu'éléments décoratifs sur votre mur ou recouvrez un mur entier. Placez les panneaux ensemble ou en intervalle et créez d'innombrables combinaisons, il est aussi possible de les utiliser sur un mur coloré.