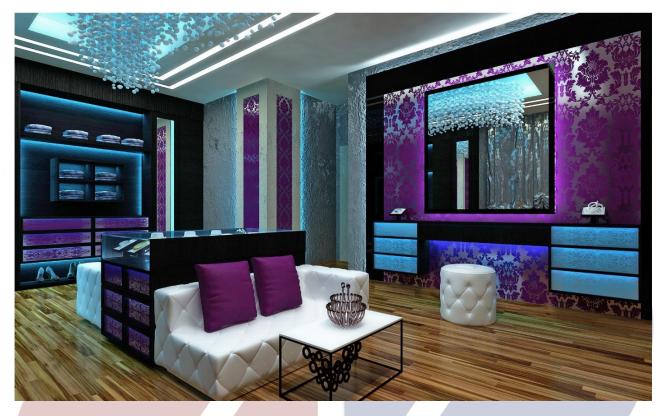

Roll size: m 0,70 x m 10,05
- Composition: Paper backed vinyl wall covering plain and with special selected "Flock"
- Lightfast: high degree of light fastness (over 7 out of 8 to BS 1006)
- Flammability: highly flame resistant "B s2 d0" (In accordance with EN 13501)
- Wash ability: Sponge wall covering with a solution of warm water and mild soap
- Good resistance to various household mild detergent
- · Very good dimensional stability.
- Quality: IGI/CE approved















The quality of Interiors and Exteriors design comes with different aspects. Our designers giving the full heart to each designs. The transformation of each projects will satisfy the needs of the clients which is our main goal.















































































































































#### Millenium Hotel

Design and Built.

**Zamman Restaurant** 

















































































































## In collaboration with AL Raya Company we have executed the following works :-





full renovation works with cladding.

Building changed from residential info offices located in Wakrah







In collaboration with AL Raya Company we have executed the following works:-





#### Warehouse Building







## Ceilling Works

In collaboration with AL Raya Company we have executed the following works :-



















#### Full Decoration Interior& Exterior

In collaboration with AL Raya Company we have executed the following works :-