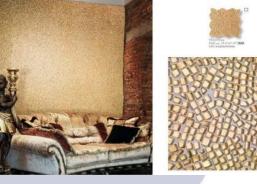

# Wall Paper Covering

#### **SPECIFICATIONS**

- Roll size: m 0,70 x m 10,05
- Composition: Paper backed vinyl wall covering plain and with special selected "Flock"
- Lightfast: high degree of light fastness (over 7 out of 8 to BS 1006)
- Flammability: highly flame resistant "B s2 d0" (In accordance with EN 13501)
- Wash ability: Sponge wall covering with a solution of warm water and mild soap
- Good resistance to various household mild detergent
- · Very good dimensional stability.
- Quality: IGI/CE approved