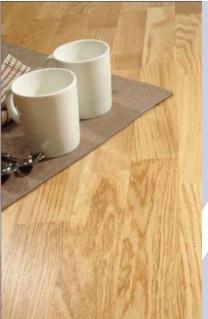

#### SOLID WOOD FLOORING

Solid wood originated from different places of the continents depending on its Habitat. It is available in several thicknesses and dimensions depending on the customer's request. It can be used in Houses, Hotels, Shops, Sports areas, Decks and Docks, etc.

Brazilian wood: Brazilian Walnut, Jatoba, Tuauri, Okan etc...

Russian wood : Oak, Birch, Beech etc...

African wood : Iroko, Apa, Sapelli, Afromosia etc.

Far East wood: Burma Teak, Kempas, Merbeau, Bamboo etc...