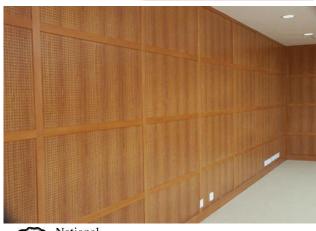

### Wood cladding

The Millionaire "Wall panels are the trendy new way to decorate your walls. The warm look of wood provides each room with atmosphere and a feeling of luxury. Use a couple of wall panels as a decorative element on your wall or cover an entire wall. Place the panels seamlessly together or at intervals and create countless pattern possibilities, also in combination with the wall colour itself.

Le Millionaire 'Wall est le nouveau style moderne et tendance pour décorer vos murs. L'aspect chaleureux du bois donne une ambiance et un sentiment luxueux. Utilisez quelques panneaux muraux en tant qu'éléments décoratifs sur votre mur ou recouvrez un mur entier. Placez les panneaux ensemble ou en intervalle et créez d'innombrables combinaisons, il est aussi possible de les utiliser sur un mur coloré.