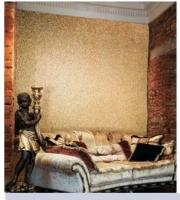

# Wall Paper Covering

#### **SPECIFICATIONS**

- Roll size: m 0,70 x m 10,05
- Composition: Paper backed vinyl wall covering plain and with special selected "Flock"
- Lightfast: high degree of light fastness (over 7 out of 8 to BS 1006)
- Flammability: highly flame resistant "B s2 d0" (In accordance with EN 13501)
- Wash ability: Sponge wall covering with a solution of warm water and mild soap
- Good resistance to various household mild detergent
- · Very good dimensional stability.
- Quality: IGI/CE approved