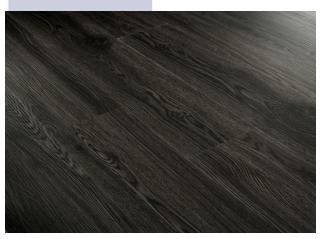

#### SOLID WOOD FLOORING

Solid wood originated from different places of the continents depending on its Habitat. It is available in several thicknesses and dimensions depending on the customer's request. It can be used in Houses, Hotels, Shops, Sports areas, Decks and Docks, etc.

Brazilian wood: Brazilian Walnut, Jatoba, Tuauri, Okan etc...

Russian wood : Oak, Birch, Beech etc...

African wood : Iroko, Apa, Sapelli, Afromosia etc.

Far East wood: Burma Teak, Kempas, Merbeau, Bamboo etc...