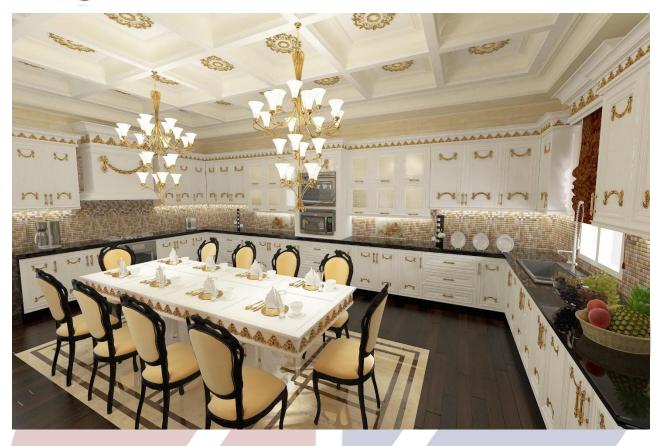

### **Private Villa**

**Hard wood** Flooring 18mm thickness Available in different wood types. Can be installed in different designs According the place, need and preference.

Solid wood parquet flooring 18mm thickness

### **Private Villa**

Hard wood Flooring Available in different wood types. Can be installed in different designs According to place, need and preference.

**Solid wood parquet flooring 18mm thickness** 

### **Private Villa**

Hard wood Flooring Available in different wood types. Can be installed in different designs According to place, need and preference.

Solid wood parquet flooring 18mm thickness