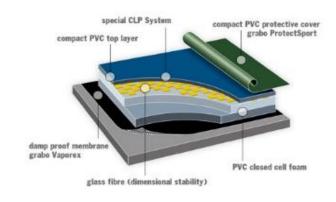

#### VINYL FLOOR

- IVC (Europe): One of the biggest vinyl companies in the world, with a large range of products suitable for many purposes, such as Hospitals, offices, Sports areas etc.
- GRABO (Hungary): Sports Vinyl Floor, Contract Vinyl Floor
- CROWN (China): A major revolution in vinyl flooring has been the introduction of luxury vinyl tiles. The product replicates t natural product, including a large selection of timber looking floors. These products are installed in planks or tiles. Click system method, water resistant and can be relocated easily. It can be very cost effective as there is very little wastage involved and become a very economical option. Only Deco Project supplies this product in Qatar.