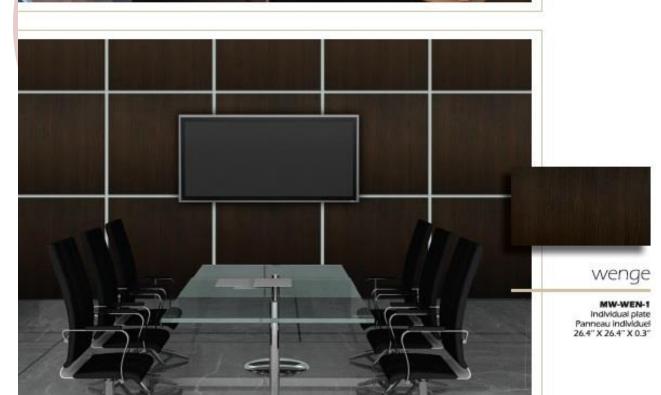

### Wood cladding

The Millionaire "Wall panels are the trendy new way to decorate your walls. The warm look of wood provides each room with atmosphere and a feeling of luxury. Use a couple of wall panels as a decorative element on your wall or cover an entire wall. Place the panels seamlessly together or at intervals and create countless pattern possibilities, also in combination with the wall colour itself.

Le Millionaire 'Wall est le nouveau style moderne et tendance pour décorer vos murs. L'aspect chaleureux du bois donne une ambiance et un sentiment luxueux. Utilisez quelques panneaux muraux en tant qu'éléments décoratifs sur votre mur ou recouvrez un mur entier. Placez les panneaux ensemble ou en intervalle et créez d'innombrables combinaisons, il est aussi possible de les utiliser sur un mur coloré.