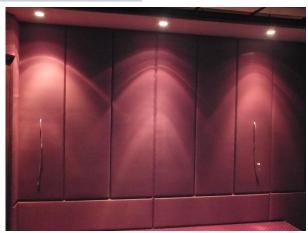

#### Acoustic Wall Panel

#### **Private Villa**

#### **SUPREMO SERIES**

- Acoustical wall and ceiling panels.
- Core material is composed of European fire retardant medium density fiberboard(MDF).
- Different sizes of slots, grooves, perforated hotels, and custom patterns.
- Selections from a variety of colors with 4 major types of surface finishes (Natural wood, Melamine veneer, Paint and Lacquer).
- Sound Tex acoustic felt attached on the back of the panels.
- Non-perforated and reflective pattern panels also available.
- · Standard thickness is 16mm and 18mm.
- Class 'A' on fire rating.