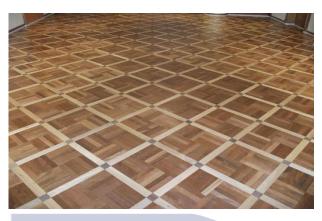

### **Private Villa**

**Hard wood** Flooring 18mm thickness Available in different wood types. Can be installed in different designs According the place, need and preference.

Solid wood parquet flooring 18mm thickness

### **Private Villa**

Hard wood Flooring Available in different wood types. Can be installed in different designs According to place, need and preference.

**Solid wood parquet flooring 18mm thickness** 

### **Private Villa**

Hard wood Flooring Available in different wood types. Can be installed in different designs According to place, need and preference.

Solid wood parquet flooring 18mm thickness