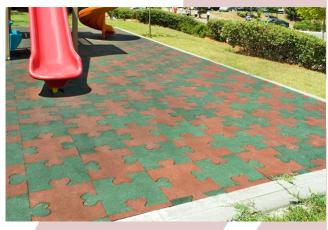

## Rubber Flooring Tiles

#### **Rubber Flooring tiles From Turkey**

Available in different types. Can be installed in different designs According the place, need and preference.