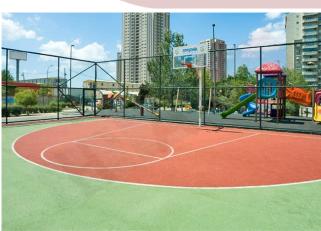

#### **Artificial Grass**

We are acquainted with most types of artificial turf specialized for soccer fields.

Our system permits playing on the artificial turf with the same advantages of natural grass. This systems has been perfectly manufactured in order to match the interaction between the player, ball surface.

## Vinyl Sport

Vinyl sport Flooring Available in different types. Can be installed in different designs According the place, need and preference.