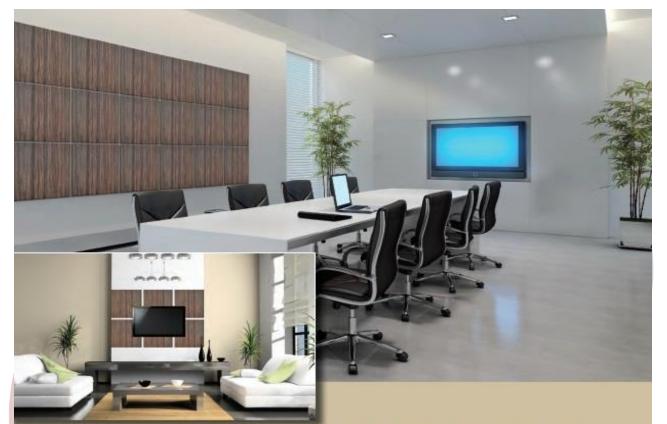

### Wood cladding

The Millionaire "Wall panels are the trendy new way to decorate your walls. The warm look of wood provides each room with atmosphere and a feeling of luxury. Use a couple of wall panels as a decorative element on your wall or cover an entire wall. Place the panels seamlessly together or at intervals and create countless pattern possibilities, also in combination with the wall colour itself.

Le Millionaire 'Wall est le nouveau style moderne et tendance pour décorer vos murs. L'aspect chaleureux du bois donne une ambiance et un sentiment luxueux. Utilisez quelques panneaux muraux en tant qu'éléments décoratifs sur votre mur ou recouvrez un mur entier. Placez les panneaux ensemble ou en intervalle et créez d'innombrables combinaisons, il est aussi possible de les utiliser sur un mur coloré.