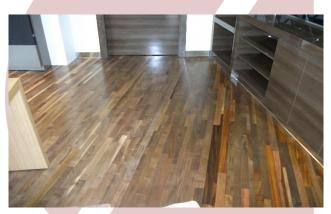

#### SOLID WOOD FLOORING

Solid wood originated from different places of the continents depending on its Habitat. It is available in several thicknesses and dimensions depending on the customer's request. It can be used in Houses, Hotels, Shops, Sports areas, Decks and Docks, etc.

Brazilian wood: Brazilian Walnut, Jatoba, Tuauri, Okan etc...

Russian wood : Oak, Birch, Beech etc...

African wood : Iroko, Apa, Sapelli, Afromosia etc.

Far East wood: Burma Teak, Kempas, Merbeau, Bamboo etc...