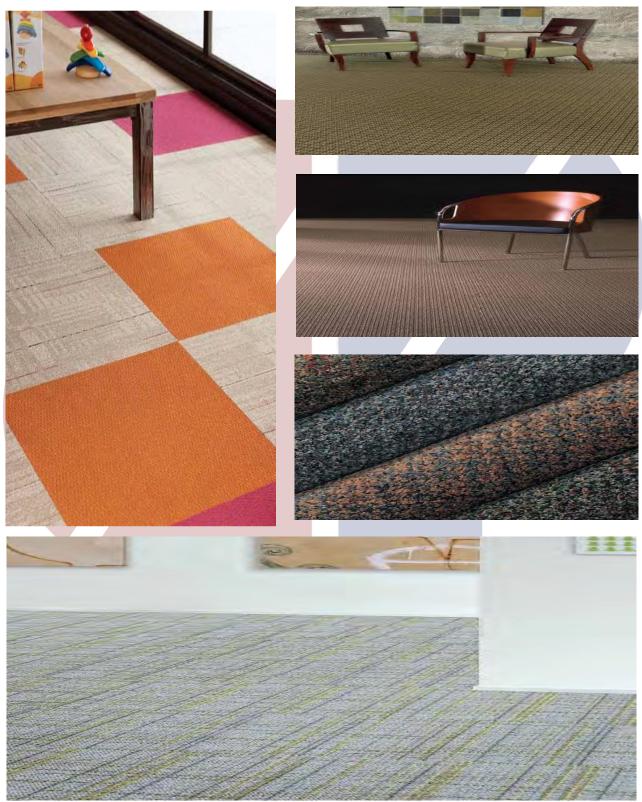

#### **CARPET & CARPET TILES**

• AGNELLA %100 wool (Poland)

BEAULIEU (USA): Carpet tiles and wall to Wall carpet

DECOCARPET BY STANDARD (UAE): Carpet Tiles, broad Loom and Artificial Grass.

### Wall to Wall Carpet

Carpet Flooring from Poland