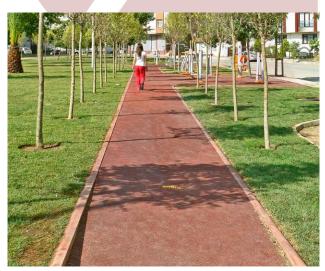

#### **Artificial Grass**

We are acquainted with most types of artificial turf specialized for soccer fields.

Our system permits playing on the artificial turf with the same advantages of natural grass. This systems has been perfectly manufactured in order to match the interaction between the player, ball surface.

## Parquet Sport

Parquet sport Flooring
Available in different wood types.
Can be installed in different designs
According the place, need and
preference.