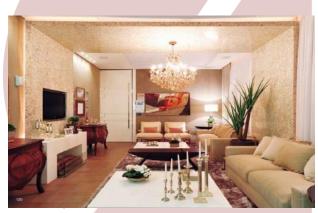

### Wood cladding

The Millionaire "Wall panels are the trendy new way to decorate your walls. The warm look of wood provides each room with atmosphere and a feeling of luxury. Use a couple of wall panels as a decorative element on your wall or cover an entire wall. Place the panels seamlessly together or at intervals and create countless pattern possibilities, also in combination with the wall colour itself.