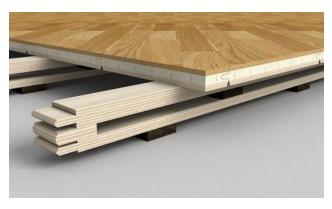

### Made in Finland

BRINELL

JARRAH WENGE MERBAU

MAPLE

IROKO

BEECH WALNUT

CHERRY

SOFT

→ Middle layer, tight-fibered spruce

BOARD STRUCTURE