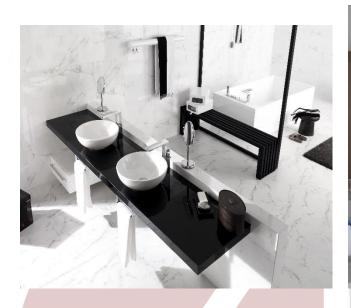

### Cidra Hospital

Hard Sycamore Solid wood Flooring Available in different wood types. Can be installed in different designs According to place, need and preference.

Solid wood parquet flooring 22mm thickness

### Cidra Hospital

Mosaic tiles custom made by Dune from Spain for all bathroom

**Sycamore Solid wood** Flooring installed in the auditorium Area with

PF Qatar.

**Tornado Tower** 

**Furniture From Italy** for QDVC offices office furniture, partitions and floorings.