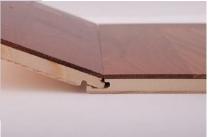

### Made in Finland

BRINELL

JARRAH WENGE MERBAU

MAPLE

IROKO

BEECH WALNUT

CHERRY

SOFT

→ Middle layer, tight-fibered spruce

BOARD STRUCTURE