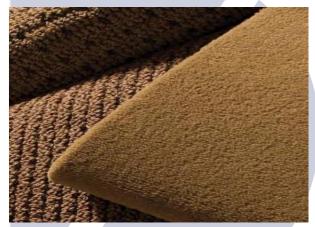

#### SOLID WOOD FLOORING

Solid wood originated from different places of the continents depending on its Habitat. It is available in several thicknesses and dimensions depending on the customer's request. It can be used in Houses, Hotels, Shops, Sports areas, Decks and Docks, etc.

Brazilian wood: Brazilian Walnut, Jatoba, Tuauri, Okan etc...

Russian wood : Oak, Birch, Beech etc...

African wood : Iroko, Apa, Sapelli, Afromosia etc.

Far East wood: Burma Teak, Kempas, Merbeau, Bamboo etc...