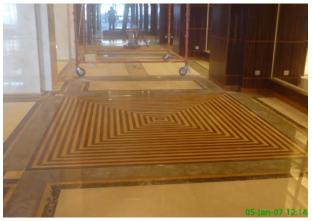

## Parquet Sport

Parquet sport Flooring
Available in different wood types.
Can be installed in different designs
According the place, need and
preference.