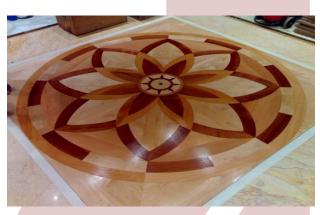

### Cidra Hospital

Hard Sycamore Solid wood Flooring Available in different wood types. Can be installed in different designs According to place, need and preference.

Solid wood parquet flooring 22mm thickness