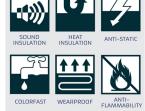

Specification

| Specification       |                     |
|---------------------|---------------------|
| Style Name          | Fusion              |
| Construction        | Multi-level Loop    |
| Fiber               | 100% Nylon          |
| Gauge               | 1/12"               |
| Stitches            | 11 per inch         |
| Average Pile Height | 4mm±0.5mm           |
| Backing             | PVC with fiberglass |
| Tile Size           | 25cm*100cm          |
| Static Propensity   | AATC-134≤3.5kV      |
| Flammability        | Passes (ASTM E 648) |
| Smoke Density       | Passes (ASTM E 662) |

### Recommended Installation Method



## **Recommended To Use**Tackifire glue for installation.

### Freeform Installation Method



### **Actual Colors**



### Advantages For Fusion