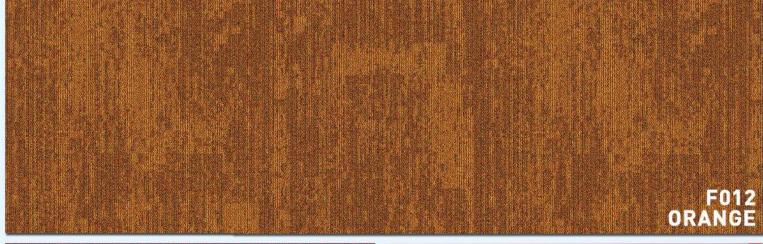

F002 LIGHT GRAY



























# TECHNICAL DATA

### Specification

| Specification       |                     |
|---------------------|---------------------|
| Style Name          | Fusion              |
| Construction        | Multi-level Loop    |
| Fiber               | 100% Nylon          |
| Gauge               | 1/12"               |
| Stitches            | 11 per inch         |
| Average Pile Height | 4mm±0.5mm           |
| Backing             | PVC with fiberglass |
| Tile Size           | 25cm*100cm          |
| Static Propensity   | AATC-134≤3.5kV      |
| Flammability        | Passes (ASTM E 648) |
| Smoke Density       | Passes (ASTM E 662) |

### Recommended Installation Method



## **Recommended To Use**Tackifire glue for installation.

### Freeform Installation Method



### **Actual Colors**