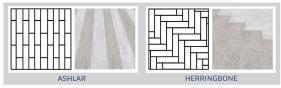

F002 LIGHT GRAY



























# TECHNICAL DATA

### Specification

| Specification       |                     |
|---------------------|---------------------|
| Style Name          | Fusion              |
| Construction        | Multi-level Loop    |
| Fiber               | 100% Nylon          |
| Gauge               | 1/12"               |
| Stitches            | 11 per inch         |
| Average Pile Height | 4mm±0.5mm           |
| Backing             | PVC with fiberglass |
| Tile Size           | 25cm*100cm          |
| Static Propensity   | AATC-134≤3.5kV      |
| Flammability        | Passes (ASTM E 648) |
| Smoke Density       | Passes (ASTM E 662) |

### Recommended Installation Method



## **Recommended To Use**Tackifire glue for installation.

### Freeform Installation Method



### **Actual Colors**



### Advantages For Fusion