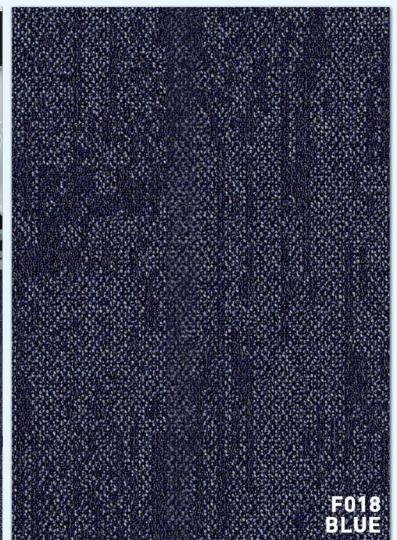

F002 LIGHT GRAY



























# TECHNICAL DATA

### Specification

| Specification       |                     |
|---------------------|---------------------|
| Style Name          | Fusion              |
| Construction        | Multi-level Loop    |
| Fiber               | 100% Nylon          |
| Gauge               | 1/12"               |
| Stitches            | 11 per inch         |
| Average Pile Height | 4mm±0.5mm           |
| Backing             | PVC with fiberglass |
| Tile Size           | 25cm*100cm          |
| Static Propensity   | AATC-134≤3.5kV      |
| Flammability        | Passes (ASTM E 648) |
| Smoke Density       | Passes (ASTM E 662) |

### Recommended Installation Method



## **Recommended To Use**Tackifire glue for installation.

### Freeform Installation Method



### **Actual C