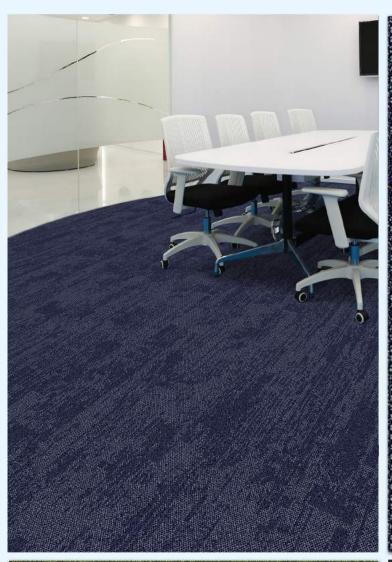

F002 LIGHT GRAY



























# TECHNICAL DATA

### Specification

| Specification       |                     |
|---------------------|---------------------|
| Style Name          | Fusion              |
| Construction        | Multi-level Loop    |
| Fiber               | 100% Nylon          |
| Gauge               | 1/12"               |
| Stitches            | 11 per inch         |
| Average Pile Height | 4mm±0.5mm           |
| Backing             | PVC with fiberglass |
| Tile Size           | 25cm*100cm          |
| Static Propensity   | AATC-134≤3.5kV      |
| Flammability        | Passes (ASTM E 648) |
| Smoke Density       | Passes (ASTM E 662) |

### Recommended Installation Method



## **Recommended To Use**Tackifire glue for installation.

### Freeform Installation Method



### **Actual