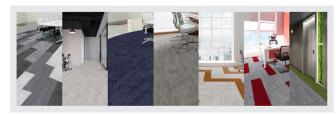

ecification

| Specification       |                     |
|---------------------|---------------------|
| Style Name          | Fusion              |
| Construction        | Multi-level Loop    |
| Fiber               | 100% Nylon          |
| Gauge               | 1/12"               |
| Stitches            | 11 per inch         |
| Average Pile Height | 4mm±0.5mm           |
| Backing             | PVC with fiberglass |
| Tile Size           | 25cm*100cm          |
| Static Propensity   | AATC-134≤3.5kV      |
| Flammability        | Passes (ASTM E 648) |
| Smoke Density       | Passes (ASTM E 662) |

### Recommended Installation Method



## **Recommended To Use**Tackifire glue for installation.

### Freeform Installation Method



### **Actual Colors**



### Advantages For Fusion