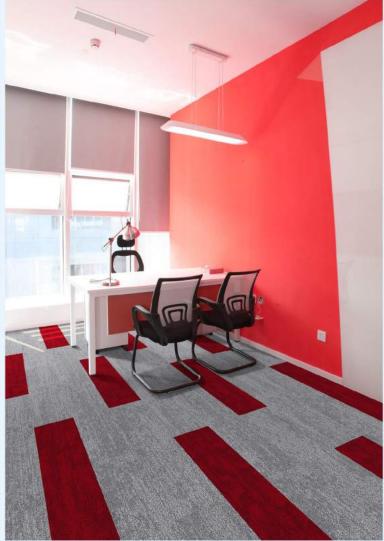

F002 LIGHT GRAY



























# TECHNICAL DATA

### Specification

| Specification       |                     |
|---------------------|---------------------|
| Style Name          | Fusion              |
| Construction        | Multi-level Loop    |
| Fiber               | 100% Nylon          |
| Gauge               | 1/12"               |
| Stitches            | 11 per inch         |
| Average Pile Height | 4mm±0.5mm           |
| Backing             | PVC with fiberglass |
| Tile Size           | 25cm*100cm          |
| Static Propensity   | AATC-134≤3.5kV      |
| Flammability        | Passes (ASTM E 648) |
| Smoke Density       | Passes (ASTM E 662) |

### Recommended Installation Method



## **Recommended To Use**Tackifire glue for installation.

### Freeform Installation Method



### **Actual Colors**



#