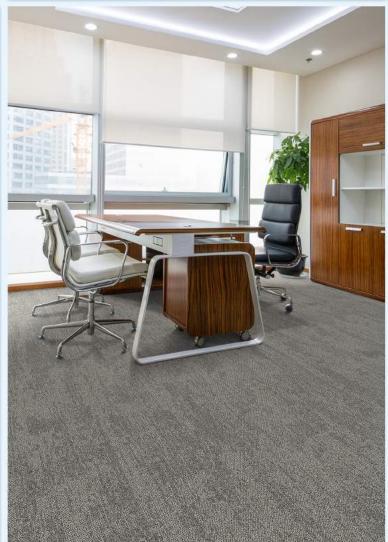

F002 LIGHT GRAY



























# TECHNICAL DATA

### Specification

| Specification       |                     |
|---------------------|---------------------|
| Style Name          | Fusion              |
| Construction        | Multi-level Loop    |
| Fiber               | 100% Nylon          |
| Gauge               | 1/12"               |
| Stitches            | 11 per inch         |
| Average Pile Height | 4mm±0.5mm           |
| Backing             | PVC with fiberglass |
| Tile Size           | 25cm*100cm          |
| Static Propensity   | AATC-134≤3.5kV      |
| Flammability        | Passes (ASTM E 648) |
| Smoke Density       | Passes (ASTM E 662) |

### Recommended Installation Method



## **Recommended To Use**Tackifire glue for installation.

### Freeform Installation Method



### **Actu