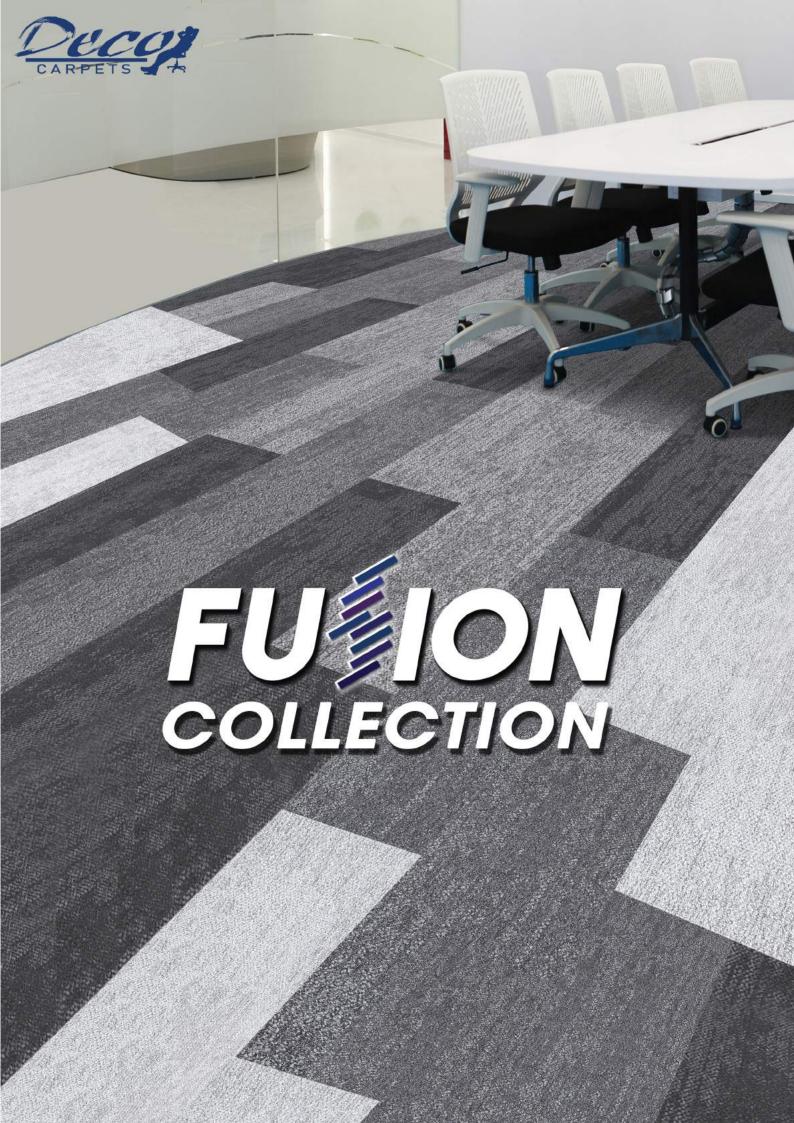

F002 LIGHT GRAY



























# TECHNICAL DATA

### Specification

| Specification       |                     |
|---------------------|---------------------|
| Style Name          | Fusion              |
| Construction        | Multi-level Loop    |
| Fiber               | 100% Nylon          |
| Gauge               | 1/12"               |
| Stitches            | 11 per inch         |
| Average Pile Height | 4mm±0.5mm           |
| Backing             | PVC with fiberglass |
| Tile Size           | 25cm*100cm          |
| Static Propensity   | AATC-134≤3.5kV      |
| Flammability        | Passes (ASTM E 648) |
| Smoke Density       | Passes (ASTM E 662) |

### Recommended Installation Method



## **Recommended To Use**Tackifire glue for installation.

### Freeform Installa