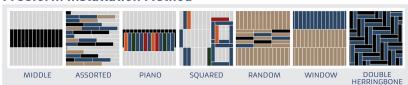

GRAY



























# TECHNICAL DATA

### Specification

| Specification       |                     |
|---------------------|---------------------|
| Style Name          | Fusion              |
| Construction        | Multi-level Loop    |
| Fiber               | 100% Nylon          |
| Gauge               | 1/12"               |
| Stitches            | 11 per inch         |
| Average Pile Height | 4mm±0.5mm           |
| Backing             | PVC with fiberglass |
| Tile Size           | 25cm*100cm          |
| Static Propensity   | AATC-134≤3.5kV      |
| Flammability        | Passes (ASTM E 648) |
| Smoke Density       | Passes (ASTM E 662) |

### Recommended Installation Method



## **Recommended To Use**Tackifire glue for installation.

### Freeform Installation Method



### **Actual Colors**



### Advantages For Fusion