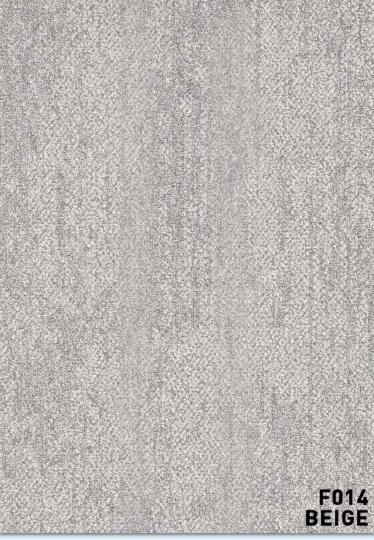

F002 LIGHT GRAY



























# TECHNICAL DATA

### Specification

| Specification       |                     |
|---------------------|---------------------|
| Style Name          | Fusion              |
| Construction        | Multi-level Loop    |
| Fiber               | 100% Nylon          |
| Gauge               | 1/12"               |
| Stitches            | 11 per inch         |
| Average Pile Height | 4mm±0.5mm           |
| Backing             | PVC with fiberglass |
| Tile Size           | 25cm*100cm          |
| Static Propensity   | AATC-134≤3.5kV      |
| Flammability        | Passes (ASTM E 648) |
| Smoke Density       | Passes (ASTM E 662) |

### Recommended Installation Method



## **Recommended To Use**Tackifire glue for installation.

### Freeform Installation Method



### **