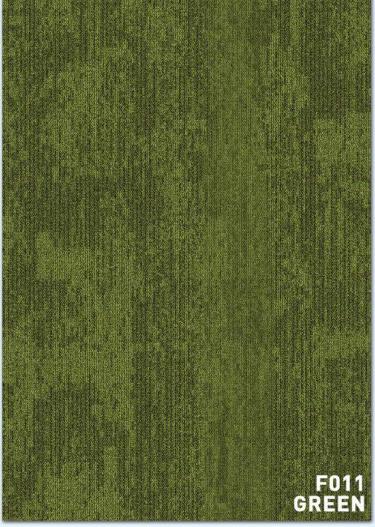

F002 LIGHT GRAY



























# TECHNICAL DATA

### Specification

| Specification       |                     |
|---------------------|---------------------|
| Style Name          | Fusion              |
| Construction        | Multi-level Loop    |
| Fiber               | 100% Nylon          |
| Gauge               | 1/12"               |
| Stitches            | 11 per inch         |
| Average Pile Height | 4mm±0.5mm           |
| Backing             | PVC with fiberglass |
| Tile Size           | 25cm*100cm          |
| Static Propensity   | AATC-134≤3.5kV      |
| Flammability        | Passes (ASTM E 648) |
| Smoke Density       | Passes (ASTM E 662) |

### Recommended Installation Method



## **Recommended To Use**Tackifire glue for installation.

### Freeform Installation Method



### **Actual Col