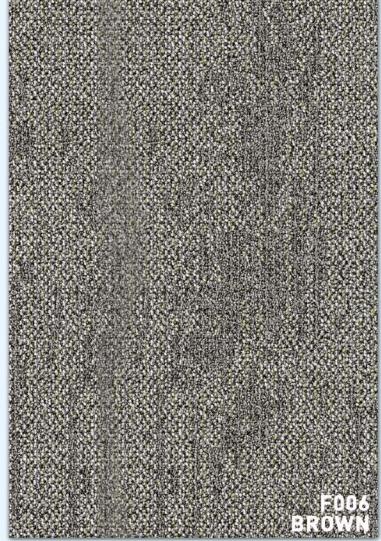

F002 LIGHT GRAY



























# TECHNICAL DATA

### Specification

| Specification       |                     |
|---------------------|---------------------|
| Style Name          | Fusion              |
| Construction        | Multi-level Loop    |
| Fiber               | 100% Nylon          |
| Gauge               | 1/12"               |
| Stitches            | 11 per inch         |
| Average Pile Height | 4mm±0.5mm           |
| Backing             | PVC with fiberglass |
| Tile Size           | 25cm*100cm          |
| Static Propensity   | AATC-134≤3.5kV      |
| Flammability        | Passes (ASTM E 648) |
| Smoke Density       | Passes (ASTM E 662) |

### Recommended Installation Method



## **Recommended To Use**Tackifire glue for installation.

### Freeform Installation Method



### **Ac