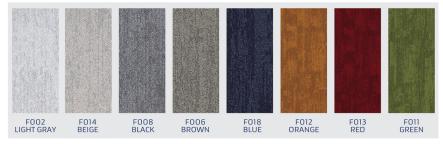

# TECHNICAL DATA

### Specification

| Specification       |                     |
|---------------------|---------------------|
| Style Name          | Fusion              |
| Construction        | Multi-level Loop    |
| Fiber               | 100% Nylon          |
| Gauge               | 1/12"               |
| Stitches            | 11 per inch         |
| Average Pile Height | 4mm±0.5mm           |
| Backing             | PVC with fiberglass |
| Tile Size           | 25cm*100cm          |
| Static Propensity   | AATC-134≤3.5kV      |
| Flammability        | Passes (ASTM E 648) |
| Smoke Density       | Passes (ASTM E 662) |

### Recommended Installation Method



## **Recommended To Use**Tackifire glue for installation.

### Freeform Installation Method



### **Actual Colors**



### Advantages For Fusion