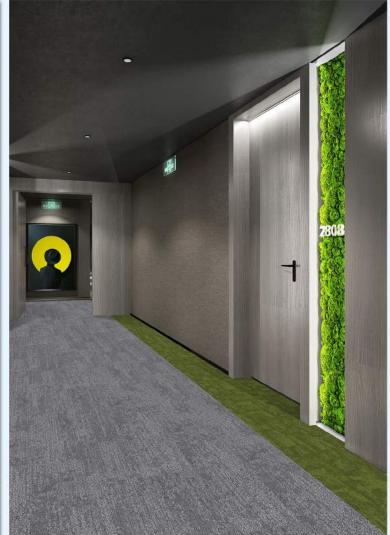

F002 LIGHT GRAY



























# TECHNICAL DATA

### Specification

| Specification       |                     |
|---------------------|---------------------|
| Style Name          | Fusion              |
| Construction        | Multi-level Loop    |
| Fiber               | 100% Nylon          |
| Gauge               | 1/12"               |
| Stitches            | 11 per inch         |
| Average Pile Height | 4mm±0.5mm           |
| Backing             | PVC with fiberglass |
| Tile Size           | 25cm*100cm          |
| Static Propensity   | AATC-134≤3.5kV      |
| Flammability        | Passes (ASTM E 648) |
| Smoke Density       | Passes (ASTM E 662) |

### Recommended Installation Method



## **Recommended To Use**Tackifire glue for installation.

### Freeform Installation Method



### **Actual Color