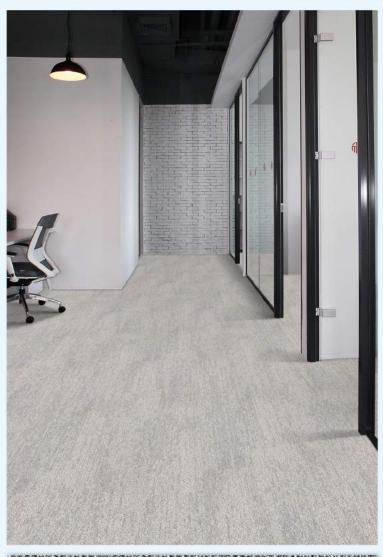

F002 LIGHT GRAY



























# TECHNICAL DATA

### Specification

| Specification       |                     |
|---------------------|---------------------|
| Style Name          | Fusion              |
| Construction        | Multi-level Loop    |
| Fiber               | 100% Nylon          |
| Gauge               | 1/12"               |
| Stitches            | 11 per inch         |
| Average Pile Height | 4mm±0.5mm           |
| Backing             | PVC with fiberglass |
| Tile Size           | 25cm*100cm          |
| Static Propensity   | AATC-134≤3.5kV      |
| Flammability        | Passes (ASTM E 648) |
| Smoke Density       | Passes (ASTM E 662) |

### Recommended Installation Method



## **Recommended To Use**Tackifire glue for installation.

### Freeform Installation Method



###