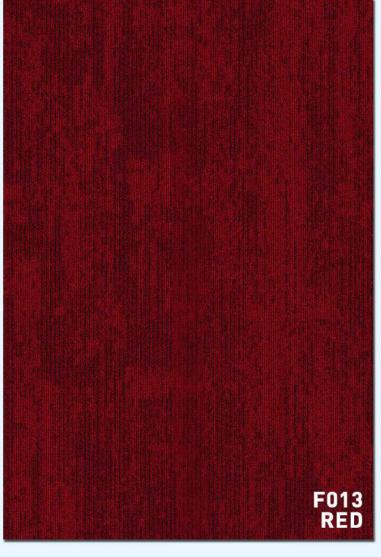

F002 LIGHT GRAY



























# TECHNICAL DATA

### Specification

| Specification       |                     |
|---------------------|---------------------|
| Style Name          | Fusion              |
| Construction        | Multi-level Loop    |
| Fiber               | 100% Nylon          |
| Gauge               | 1/12"               |
| Stitches            | 11 per inch         |
| Average Pile Height | 4mm±0.5mm           |
| Backing             | PVC with fiberglass |
| Tile Size           | 25cm*100cm          |
| Static Propensity   | AATC-134≤3.5kV      |
| Flammability        | Passes (ASTM E 648) |
| Smoke Density       | Passes (ASTM E 662) |

### Recommended Installation Method



## **Recommended To Use**Tackifire glue for installation.

### Freeform Installation Method



### **Actual Colors**