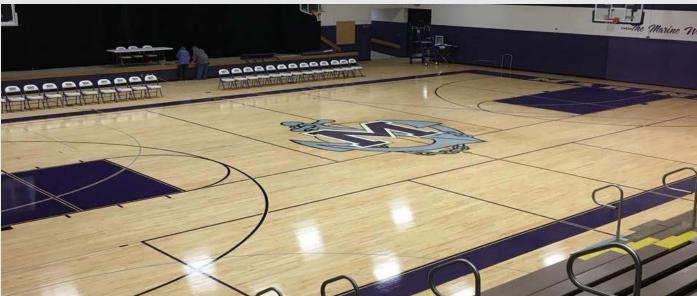

#### **SOLID WOOD FLOORING**

Solid wood originated from different places of the continents depending on its Habitat. It is available in several thicknesses and dimensions depending on the customer's request. It can be used in

#### Houses, Hotels, Shops, Sports areas, Decks and Docks, etc.

**Brazilian Wood** Brazilian walnut, Jatoba, Tuauri, Okan etc...

**Russian wood** Oak, Birch, Beech etc...

**African wood** Iroko, Apa, Sapelli, Afromosia etc.