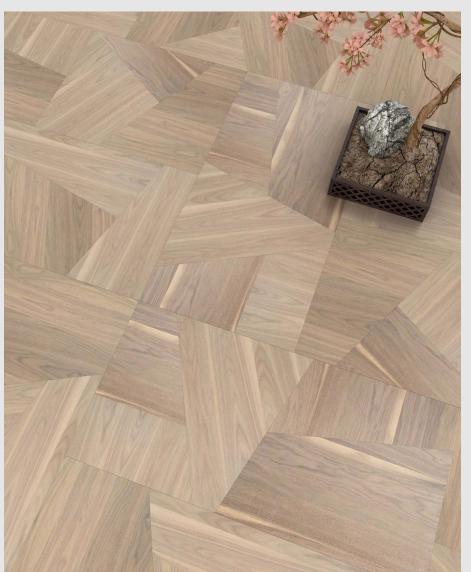

#### **SOLID WOOD FLOORING**

Solid wood originated from different places of the continents depending on its Habitat. It is available in several thicknesses and dimensions depending on the customer's request. It can be used in

#### Houses, Hotels, Shops, Sports areas, Decks and Docks, etc.

**Brazilian Wood** Brazilian walnut, Jatoba, Tuauri, Okan etc...

**Russian wood** Oak, Birch, Beech etc...

**African wood** Iroko, Apa, Sapelli, Afromosia etc.

**Asian wood** Burma Teak, Kempas, Merbeau, Bamboo etc...

**DECO FLOOR** (Lebanon) Solid wood Floor

**AACER** (USA) Solid wood Sports Floor System

**TRAP** (Belgium) Solid wood and engineered flooring

**Preverco** (Canada) Engineered wood flooring **STP** (Spain) Engineered wood flooring