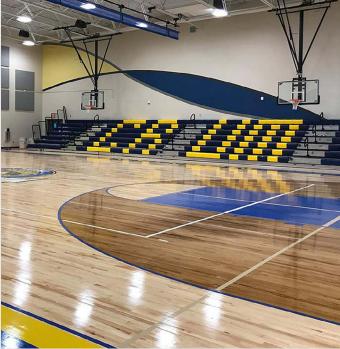

#### **SOLID WOOD FLOORING**

Solid wood originated from different places of the continents depending on its Habitat. It is available in several thicknesses and dimensions depending on the customer's request. It can be used in

#### Houses, Hotels, Shops, Sports areas, Decks and Docks, etc.

**Brazilian Wood** Brazilian walnut, Jatoba, Tuauri, Okan etc...

**Russian wood** Oak, Birch, Beech etc...

**African wood** Iroko, Apa, Sapelli, Afromosia etc.