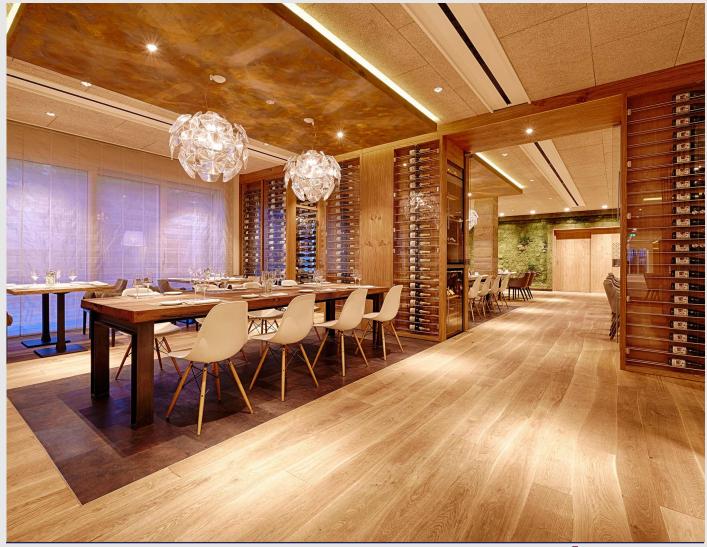

#### **SOLID WOOD FLOORING**

Solid wood originated from different places of the continents depending on its Habitat. It is available in several thicknesses and dimensions depending on the customer's request. It can be used in

#### Houses, Hotels, Shops, Sports areas, Decks and Docks, etc.

**Brazilian Wood** Brazilian walnut, Jatoba, Tuauri, Okan etc...

**Russian wood** Oak, Birch, Beech etc...

**African wood** Iroko, Apa, Sapelli, Afromosia etc.